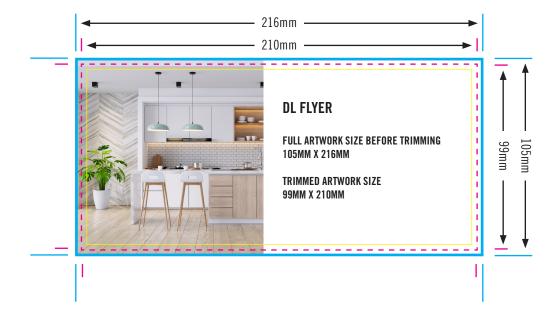

#### **DL ARTWORK SPECIFICATIONS**

All colours and images that are intended to reach the edge of the page must extend to the outer edge of the 3mm bleed section

Ensure all important content (text) is within a margin of at least 3mm from the edge of your page. You can do this by creating a box to the size of **204mm x 93mm** and position in the centre of your page as a guide. Just be sure to delete this box before sending to print.