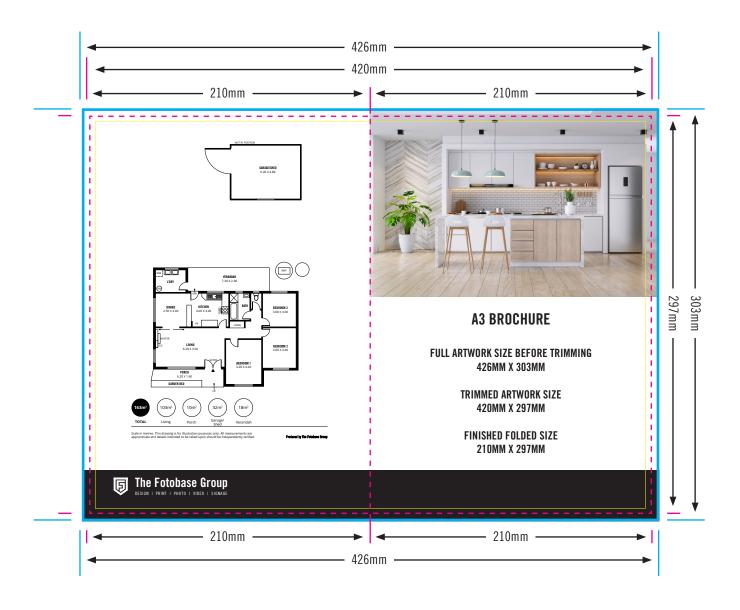

## A3 BROCHURE (4 PAGE A4) ARTWORK SPECIFICATIONS

All colours and images that are intended to reach the edge of the page must extend to the outer edge of the 3mm bleed section

Ensure all important content (text) is within a margin of at least 5mm from the edge of your page. You can do this by creating a box to the size of 410mm x 287mm and position in the centre of your page as a guide. Just be sure to delete this box before sending to print.