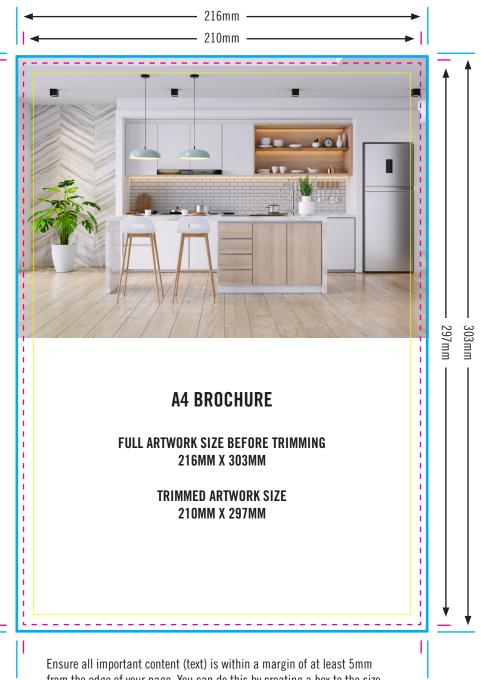

### A4 BROCHURE ARTWORK SPECIFICATIONS

All colours and images that are intended to reach the edge of the page must extend to the outer edge of the 3mm bleed section

Ensure all important content (text) is within a margin of at least 5mm from the edge of your page. You can do this by creating a box to the size of 200mm x 287mm and position in the centre of your page as a guide. Just be sure to delete this box before sending to print.